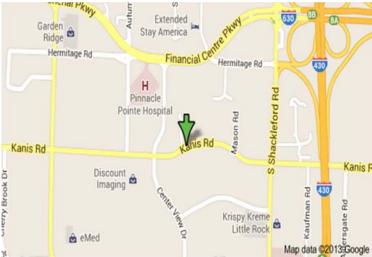

## For Sale

11,200 Kanis Road, Little Rock, Arkansas \$149,000.00

- 145 Ft. Frontage on Kanis (approximately ½ Acre)
- Rent House on Site
- Near Embassy Suites and Extended Stay Hotels
- Area zoning "in transition"
- Potential retail, office or hotel use.