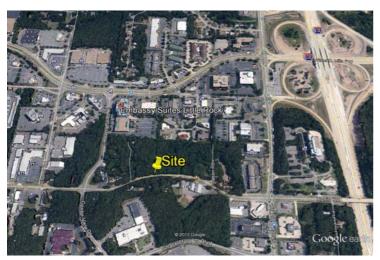

## For Sale

11,200 Kanis Road, Little Rock, Arkansas \$149,000.00

- 145 Ft. Frontage on Kanis (approximately ½ Acre)
- Rent House on Site
- Near Embassy Suites and Extended Stay Hotels
- Area zoning "in transition"
- Potential retail, office or hotel use.