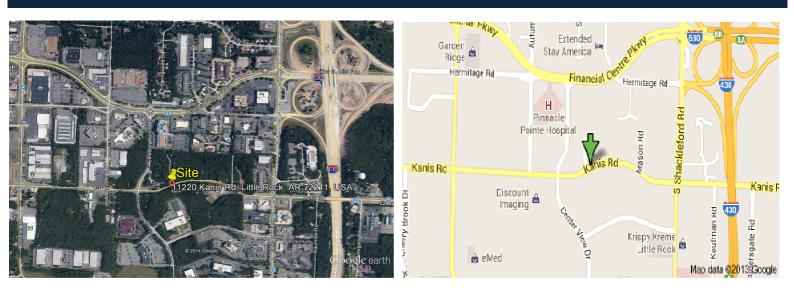

## For Sale 11,220 Kanis Road, Little Rock, Arkansas \$225,000.00 - \$4.75/SF

- 1.1 Acres (47,272 SF)
- 200 Feet of frontage on Kanis Road
- Adjacent to Embassy Suite Hotel, near Embassy Street Drive
- Rent House on Site
- Near Dunkin Doughnuts, Panera Bread, Kobe Steak House
- Potential retail, office or hotel use.