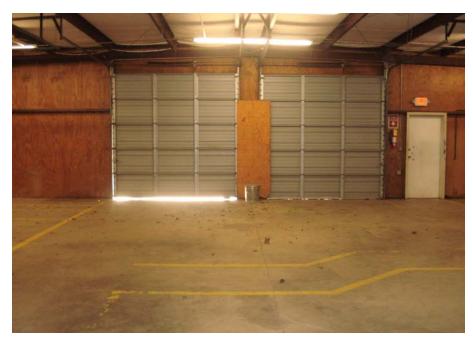

## **Property Overview**

Building size: ±7,750 SF total Land: ±1.85 acres Year built: 1985

Sale Price: \$795,000 Reduced to \$715,000

- Office area includes 12 offices, 1 conference room, 1 kitchen/break room & 1 traning room.
- Warehouse includes a small office, 2 overhead doors, side entrance, covered loading dock.
- Large fenced yard with plenty of space for outside storage.
- Recently renovated and well maintained by current long-term owner.
- Opportunity to expand existing building structure
- Convenient access to US Hwy 67.
- Located 300 ft in the county with no zoning requirement; commercial office, industrial or retail uses permitted.