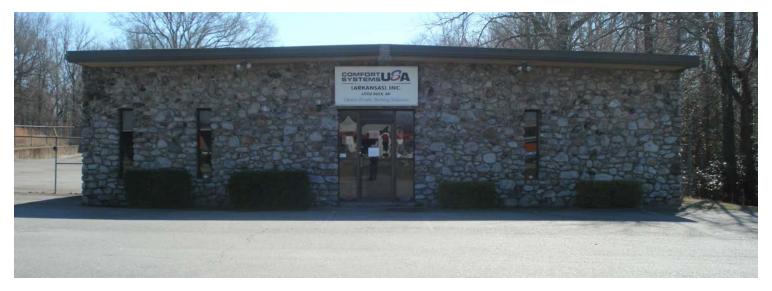

## For Sale ±7,750 SF Office/Industrial/Retail Building

4806 Rixey Road, North Little Rock, AR 72117

## **Property Overview**

Building size: ±7,750 SF total Land: ±1.85 acres Year built: 1985

Sale Price: \$795,000 Reduced to \$715,000

- Office area includes 12 offices, 1 conference room, 1 kitchen/break room & 1 traning room.
- Warehouse includes a small office, 2 overhead doors, side entrance, covered loading dock.
- Large fenced yard with plenty of space for outside storage.
- Recently renovated and well maintained by current long-term owner.
- Opportunity to expand existing building structure
- Convenient access to US Hwy 67.
- Located 300 ft in the county with no zoning requirement; commercial office, industrial or retail uses permitted.