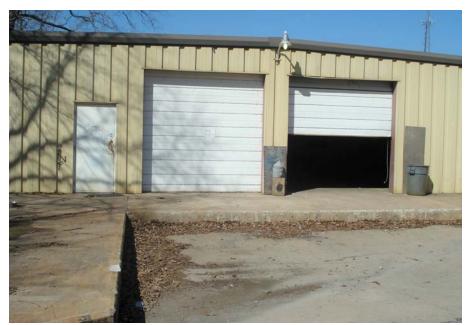

## **Property Overview**

Building size: ±7,750 SF total Land: ±1.85 acres Year built: 1985

Sale Price: \$795,000 Reduced to \$715,000

- Office area includes 12 offices, 1 conference room, 1 kitchen/break room & 1 traning room.
- Warehouse includes a small office, 2 overhead doors, side entrance, covered loading dock.
- Large fenced yard with plenty of space for outside storage.
- Recently renovated and well maintained by current long-term owner.
- Opportunity to expand existing building structure
- Convenient access to US Hwy 67.
- Located 300 ft in the county with no zoning requirement; commercial office, industrial or retail uses permitted.