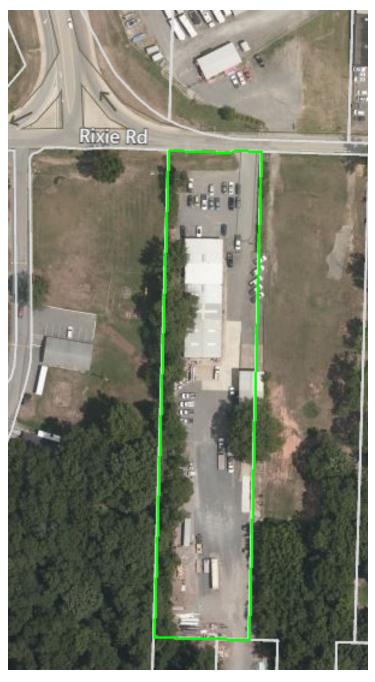

## For Sale ±7,750 SF Office/Industrial/Retail Building

4806 Rixey Road, North Little Rock, AR 72117

## **Property Overview**

Building size: ±7,750 SF total Land: ±1.85 acres Year built: 1985

Sale Price: \$795,000 Reduced to \$715,000

- Office area includes 12 offices, 1 conference room, 1 kitchen/break room & 1 traning room.
- Warehouse includes a small office, 2 overhead doors, side entrance, covered loading dock.
- Large fenced yard with plenty of space for outside storage.
- Recently renovated and well maintained by current long-term owner.
- Opportunity to expand existing building structure
- Convenient access to US Hwy 67.
- Located 300 ft in the county with no zoning requirement; commercial office, industrial or retail uses permitted.