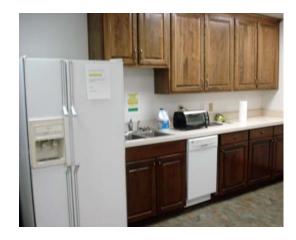

## **Property Overview**

Building size: ±7,750 SF total Land: ±1.85 acres Year built: 1985

Sale Price: \$795,000 Reduced to \$715,000

- Office area includes 12 offices, 1 conference room, 1 kitchen/break room & 1 traning room.
- Warehouse includes a small office, 2 overhead doors, side entrance, covered loading dock.
- Large fenced yard with plenty of space for outside storage.
- Recently renovated and well maintained by current long-term owner.
- Opportunity to expand existing building structure
- Convenient access to US Hwy 67.
- Located 300 ft in the county with no zoning requirement; commercial office, industrial or retail uses permitted.