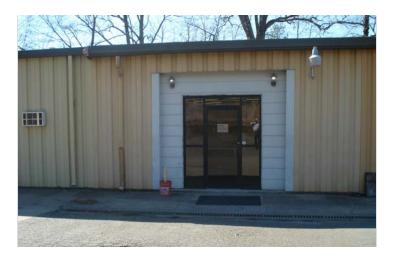

## **Property Overview**

Building size: ±7,750 SF total Land: ±1.85 acres Year built: 1985

Sale Price: \$795,000 Reduced to \$715,000

- Office area includes 12 offices, 1 conference room, 1 kitchen/break room & 1 traning room.
- Warehouse includes a small office, 2 overhead doors, side entrance, covered loading dock.
- Large fenced yard with plenty of space for outside storage.
- Recently renovated and well maintained by current long-term owner.
- Opportunity to expand existing building structure
- Convenient access to US Hwy 67.
- Located 300 ft in the county with no zoning requirement; commercial office, industrial or retail uses permitted.