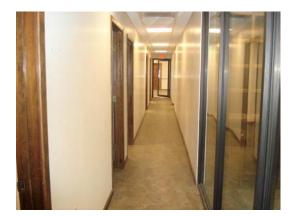

## **Property Overview**

Building size: ±7,750 SF total Land: ±1.85 acres Year built: 1985

Sale Price: \$795,000 Reduced to \$715,000

- Office area includes 12 offices, 1 conference room, 1 kitchen/break room & 1 traning room.
- Warehouse includes a small office, 2 overhead doors, side entrance, covered loading dock.
- Large fenced yard with plenty of space for outside storage.
- Recently renovated and well maintained by current long-term owner.
- Opportunity to expand existing building structure
- Convenient access to US Hwy 67.
- Located 300 ft in the county with no zoning requirement; commercial office, industrial or retail uses permitted.