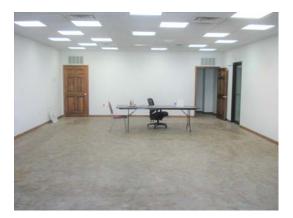

## **Property Overview**

Building size: ±7,750 SF total Land: ±1.85 acres Year built: 1985

Sale Price: \$795,000 Reduced to \$715,000

- Office area includes 12 offices, 1 conference room, 1 kitchen/break room & 1 traning room.
- Warehouse includes a small office, 2 overhead doors, side entrance, covered loading dock.
- Large fenced yard with plenty of space for outside storage.
- Recently renovated and well maintained by current long-term owner.
- Opportunity to expand existing building structure
- Convenient access to US Hwy 67.
- Located 300 ft in the county with no zoning requirement; commercial office, industrial or retail uses permitted.