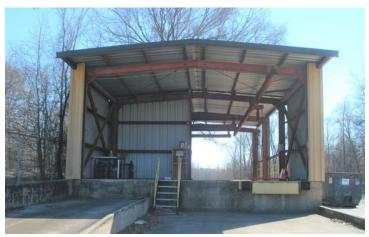

## **Property Overview**

Building size: ±7,750 SF total Land: ±1.85 acres Year built: 1985

Sale Price: \$795,000 Reduced to \$715,000

- Office area includes 12 offices, 1 conference room, 1 kitchen/break room & 1 traning room.
- Warehouse includes a small office, 2 overhead doors, side entrance, covered loading dock.
- Large fenced yard with plenty of space for outside storage.
- Recently renovated and well maintained by current long-term owner.
- Opportunity to expand existing building structure
- Convenient access to US Hwy 67.
- Located 300 ft in the county with no zoning requirement; commercial office, industrial or retail uses permitted.