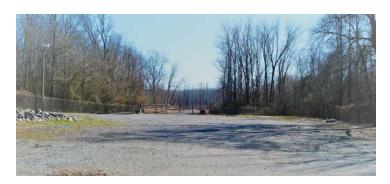

## **Property Overview**

Building size: ±7,750 SF total Land: ±1.85 acres Year built: 1985

Sale Price: \$795,000 Reduced to \$715,000

- Office area includes 12 offices, 1 conference room, 1 kitchen/break room & 1 traning room.
- Warehouse includes a small office, 2 overhead doors, side entrance, covered loading dock.
- Large fenced yard with plenty of space for outside storage.
- Recently renovated and well maintained by current long-term owner.
- Opportunity to expand existing building structure
- Convenient access to US Hwy 67.
- Located 300 ft in the county with no zoning requirement; commercial office, industrial or retail uses permitted.