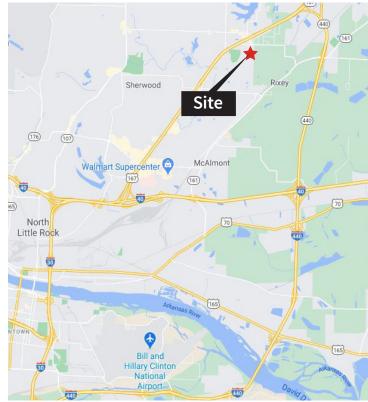

## For Sale ±7,750 SF Office/Industrial/Retail Building

4806 Rixey Road, North Little Rock, AR 72117

## **Property Overview**

Building size: ±7,750 SF total Land: ±1.85 acres Year built: 1985

Sale Price: \$795,000 Reduced to \$715,000

- Office area includes 12 offices, 1 conference room, 1 kitchen/break room & 1 traning room.
- Warehouse includes a small office, 2 overhead doors, side entrance, covered loading dock.
- Large fenced yard with plenty of space for outside storage.
- Recently renovated and well maintained by current long-term owner.
- Opportunity to expand existing building structure
- Convenient access to US Hwy 67.
- Located 300 ft in the county with no zoning requirement; commercial office, industrial or retail uses permitted.