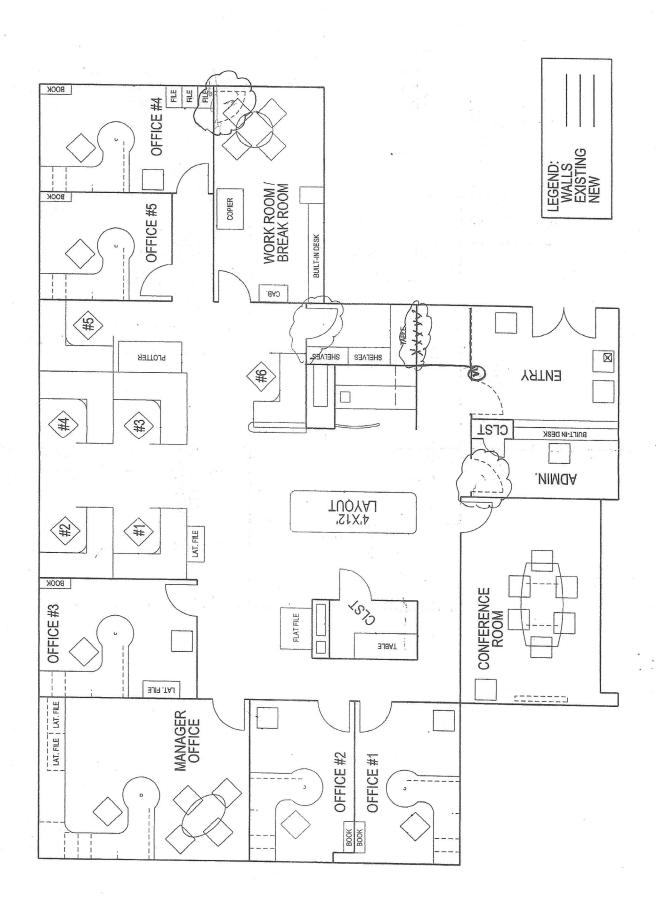

## Space for Lease

320 Executive Court, Suite 304, Little Rock, Arkansas

- 3262 RSF
- \$17.50/RSF
- Class "A" Office Space
- Third Floor Corner Suite
- 6 Private Offices
- Large Conference Room
- File/Storage Room
- Nice Reception Area
- Large Bullpen Area with Partitions